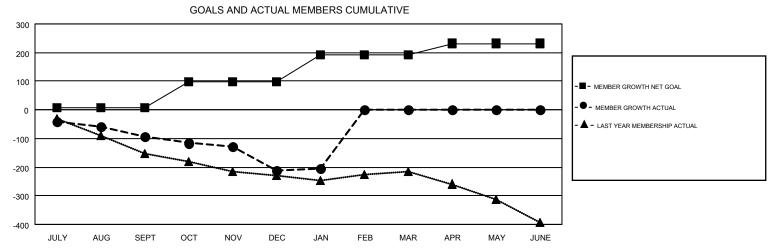

## GMT MONTHLY MEMBERSHIP PROGRESS REPORT

Results as of: 1/31/2019

Multiple District 5

LOCATION: NORTH DAKOTA

GMT: GORDON ZIEGLER

JULY

AUG

SEPT

OCT

NOV

DEC

JAN

FEB

| GMT: GORDOI           | N ZIEGLER     |           |               | _                     |                           |                         | GMT CA NA                                          |  |
|-----------------------|---------------|-----------|---------------|-----------------------|---------------------------|-------------------------|----------------------------------------------------|--|
| Clubs                 |               |           |               | Members               |                           |                         |                                                    |  |
| RESULTS FOR 2018-2019 |               |           |               | RESULTS FOR 2018-2019 |                           |                         |                                                    |  |
| QUARTER               | NEW CLUB GOAL | NEW CLUBS | DROPPED CLUBS | QUARTER               | MEMBER GROWTH NET<br>GOAL | MEMBER GROWTH<br>ACTUAL | DROPPED<br>MEMBERS ACTUAL<br>(including transfers) |  |
| JULY/AUG/SEPT         | 1             | 0         | 1             | JULY/AUG/SEPT         | 8                         | 72                      | 146                                                |  |
| OCT/NOV/DEC           | 3             | 0         | 0             | OCT/NOV/DEC           | 89                        | 160                     | 264                                                |  |
| JAN/FEB/MAR           | 2             | 0         | 0             | JAN/FEB/MAR           | 95                        | 60                      | 52                                                 |  |
| APR/MAY/JUNE          | 1             | 0         | 0             | APR/MAY/JUNE          | 40                        | 0                       | 0                                                  |  |